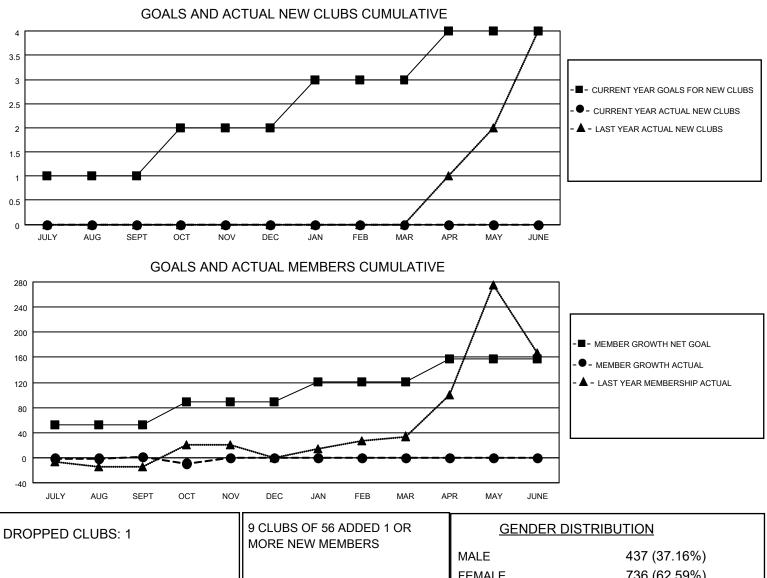

## LOCATION TURKEY

District 118 U

Results as of: 10/31/2022

| Clubs                 |               |           |               | Members               |                        |                         |                                                    |
|-----------------------|---------------|-----------|---------------|-----------------------|------------------------|-------------------------|----------------------------------------------------|
| RESULTS FOR 2022-2023 |               |           |               | RESULTS FOR 2022-2023 |                        |                         |                                                    |
| QUARTER               | NEW CLUB GOAL | NEW CLUBS | DROPPED CLUBS | QUARTER               | BER GROWTH NET<br>GOAL | MEMBER GROWTH<br>ACTUAL | DROPPED<br>MEMBERS ACTUAL<br>(including transfers) |
| JULY/AUG/SEPT         | 1             | 0         | 1             | JULY/AUG/SEPT         | 52                     | 22                      | 21                                                 |
| OCT/NOV/DEC           | 1             | 0         | 0             | OCT/NOV/DEC           | 37                     | 6                       | 16                                                 |
| JAN/FEB/MAR           | 1             | 0         | 0             | JAN/FEB/MAR           | 32                     | 0                       | 0                                                  |
| APR/MAY/JUNE          | 1             | 0         | 0             | APR/MAY/JUNE          | 37                     | 0                       | 0                                                  |

|                 |    |                           | FEMALE                    | 736 (62.59%) |
|-----------------|----|---------------------------|---------------------------|--------------|
| DROPPED MEMBERS |    |                           | NON BINARY                | 0 (0.00%)    |
| DECEASED        | 0  |                           | PREFER NOT TO ANSWER      | 3 (0.26%)    |
| CLUB CANCELLED  | 0  | CLICK HERE FOR CUMULATIVE | TOTAL FAMILY UNIT MEMBERS | 94           |
| OTHER           | 37 | MEMBERSHIP DATA           |                           |              |
| TOTAL 37        |    |                           | FAMILY MEMBERS PAYING HAL | F DUES 52    |
|                 |    |                           |                           |              |